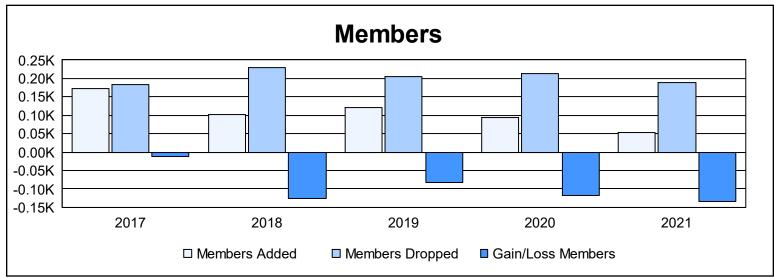

District 101 O As of June 2021 Cumulative

| Year      | New<br>Clubs | Dropped<br>Clubs | Gain/<br>Loss<br>Clubs | New<br>Members | Charter<br>Members | Reinstate<br>Members | Transfer<br>Members | Total<br>Member<br>Added | Total<br>Members<br>Dropped | Gain/<br>Loss<br>Members |
|-----------|--------------|------------------|------------------------|----------------|--------------------|----------------------|---------------------|--------------------------|-----------------------------|--------------------------|
| 2016-2017 | 0            | 0                | 0                      | 136            | 9                  | 3                    | 24                  | 172                      | 183                         | -11                      |
| 2017-2018 | 0            | 0                | 0                      | 85             | 0                  | 7                    | 11                  | 103                      | 229                         | -126                     |
| 2018-2019 | 0            | 1                | -1                     | 96             | 3                  | 4                    | 19                  | 122                      | 205                         | -83                      |
| 2019-2020 | 0            | 2                | -2                     | 79             | 5                  | 5                    | 4                   | 93                       | 212                         | -119                     |
| 2020-2021 | 0            | 5                | -5                     | 31             | 0                  | 2                    | 20                  | 53                       | 188                         | -135                     |
| Average   | 0            | 2                | -2                     | 85             | 3                  | 4                    | 16                  | 109                      | 203                         | -95                      |