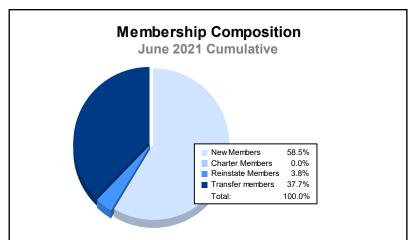

District 101 O As of June 2021 Cumulative

| Year      | New<br>Clubs | Dropped<br>Clubs | Gain/<br>Loss<br>Clubs | New<br>Members | Charter<br>Members | Reinstate<br>Members | Transfer<br>Members | Total<br>Member<br>Added | Total<br>Members<br>Dropped | Gain/<br>Loss<br>Members |
|-----------|--------------|------------------|------------------------|----------------|--------------------|----------------------|---------------------|--------------------------|-----------------------------|--------------------------|
| 2016-2017 | 0            | 0                | 0                      | 136            | 9                  | 3                    | 24                  | 172                      | 183                         | -11                      |
| 2017-2018 | 0            | 0                | 0                      | 85             | 0                  | 7                    | 11                  | 103                      | 229                         | -126                     |
| 2018-2019 | 0            | 1                | -1                     | 96             | 3                  | 4                    | 19                  | 122                      | 205                         | -83                      |
| 2019-2020 | 0            | 2                | -2                     | 79             | 5                  | 5                    | 4                   | 93                       | 212                         | -119                     |
| 2020-2021 | 0            | 5                | -5                     | 31             | 0                  | 2                    | 20                  | 53                       | 188                         | -135                     |
| Average   | 0            | 2                | -2                     | 85             | 3                  | 4                    | 16                  | 109                      | 203                         | -95                      |