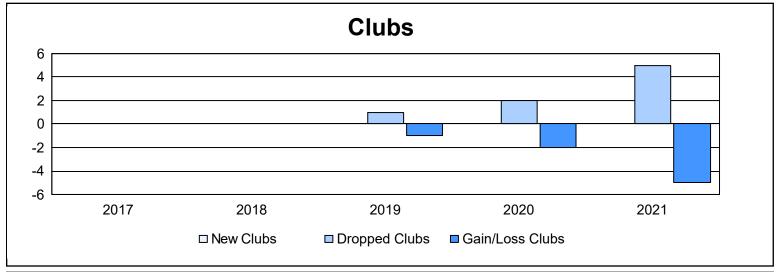

District 101 O As of June 2021 Cumulative

| Year      | New<br>Clubs | Dropped<br>Clubs | Gain/<br>Loss<br>Clubs | New<br>Members | Charter<br>Members | Reinstate<br>Members | Transfer<br>Members | Total<br>Member<br>Added | Total<br>Members<br>Dropped | Gain/<br>Loss<br>Members |
|-----------|--------------|------------------|------------------------|----------------|--------------------|----------------------|---------------------|--------------------------|-----------------------------|--------------------------|
| 2016-2017 | 0            | 0                | 0                      | 136            | 9                  | 3                    | 24                  | 172                      | 183                         | -11                      |
| 2017-2018 | 0            | 0                | 0                      | 85             | 0                  | 7                    | 11                  | 103                      | 229                         | -126                     |
| 2018-2019 | 0            | 1                | -1                     | 96             | 3                  | 4                    | 19                  | 122                      | 205                         | -83                      |
| 2019-2020 | 0            | 2                | -2                     | 79             | 5                  | 5                    | 4                   | 93                       | 212                         | -119                     |
| 2020-2021 | 0            | 5                | -5                     | 31             | 0                  | 2                    | 20                  | 53                       | 188                         | -135                     |
| Average   | 0            | 2                | -2                     | 85             | 3                  | 4                    | 16                  | 109                      | 203                         | -95                      |